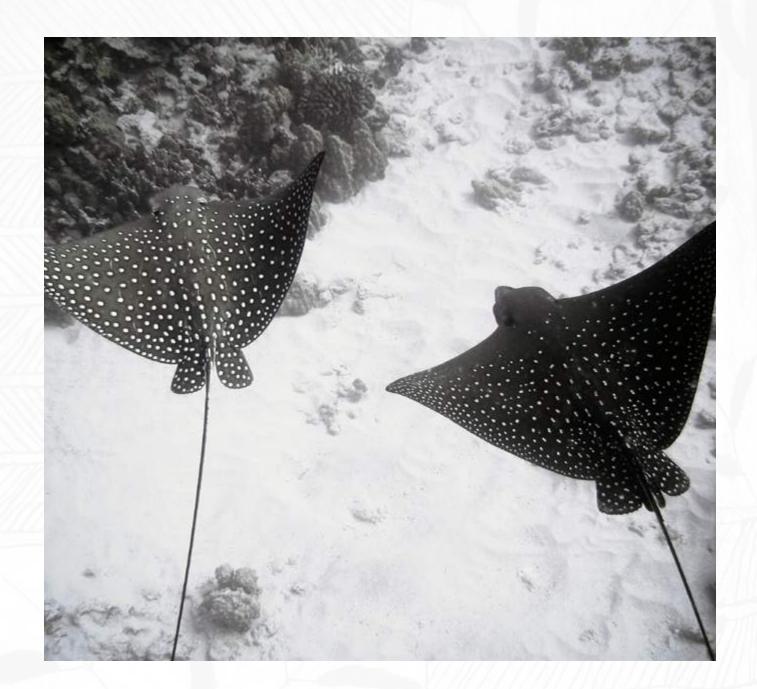

## Snorkeling

The staff at King's Pond provide you with mask, fins and snorkel for you to explore the man-made aquarium at King's Pond. Swim up close and personal with tropical fish and spotted eagle ray. Or if you are more adventurous check-out the reef at Kūkiʻo Bay, next to the Hualālai Canoe Club. This is definitely a once-in-a-lifetime experience!