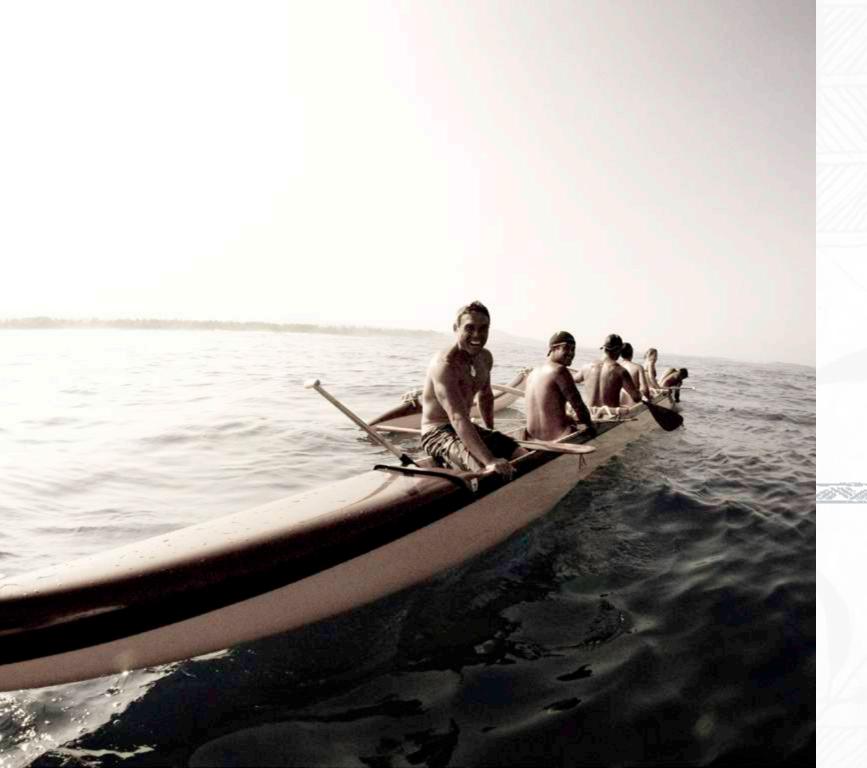

#### 6-Man and 4-Man Outrigger Canoe

Explore the west coast of Hawai'i while experiencing first hand the revival of the tradition of the ancient Polynesian 6-man outrigger canoe. A wonderful family or small group adventure!