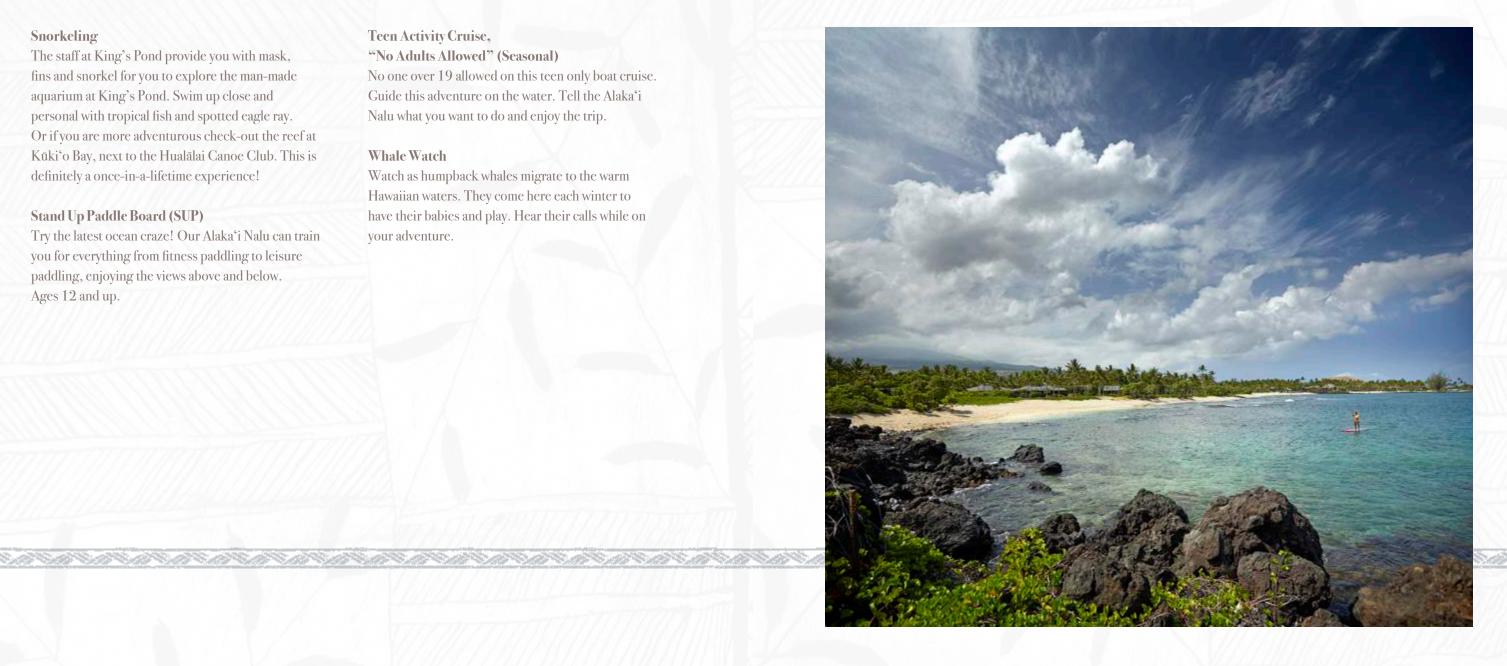

## Snorkeling

The staff at King's Pond provide you with mask, fins and snorkel for you to explore the man-made aquarium at King's Pond. Swim up close and personal with tropical fish and spotted eagle ray. Or if you are more adventurous check-out the reef at Kūkiʻo Bay, next to the Hualālai Canoe Club. This is definitely a once-in-a-lifetime experience!

## Stand Up Paddle Board (SUP)

Try the latest ocean craze! Our Alaka'i Nalu can train you for everything from fitness paddling to leisure paddling, enjoying the views above and below. Ages 12 and up.

## Teen Activity Cruise,

"No Adults Allowed" (Seasonal)

No one over 19 allowed on this teen only boat cruise. Guide this adventure on the water. Tell the Alaka'i Nalu what you want to do and enjoy the trip.

#### Whale Watch

Watch as humpback whales migrate to the warm Hawaiian waters. They come here each winter to have their babies and play. Hear their calls while on your adventure.